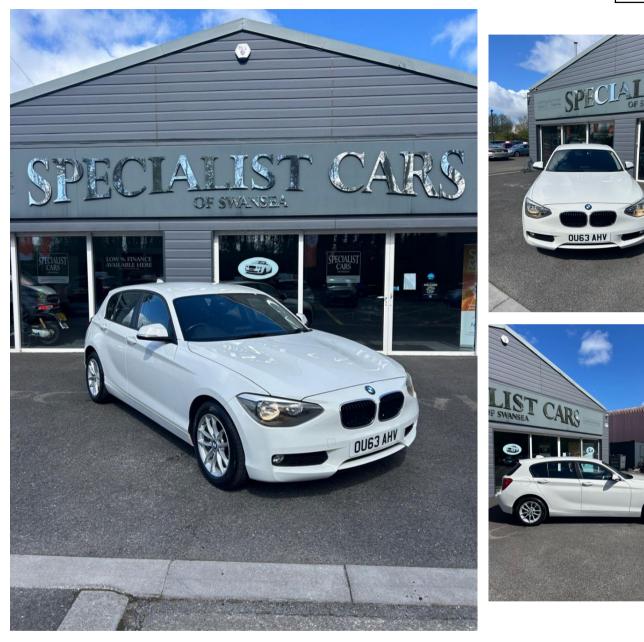

## BMW 1 SERIES 116I SE £4,995

## Sep 2013

102000 miles

Manual

Petrol

## Description

\*\* 50 PLUS MPG \*\* 2013 BMW 116i SE, 5 DOOR 1.6 PETROL 6 SPEED MANUAL, IN WHITE WITH CHARCOAL CLOTH INTERIOR, ALLOY WHEELS, PAS, AIR CONDITIONING, DAB RADIO, BLUETOOTH, CRUISER CONTROL, ELECTRIC WINDOWS / MIRRORS, AUTO ON LIGHTS, MULTIFUNCTION STEERING WHEEL, START STOP, FANTASTIC VALUE FAMILY VEHICLE, SERVICE HISTORY, NEW MOT, 12 MONTHS RAC ROADSIDE ASSISTANCE .....