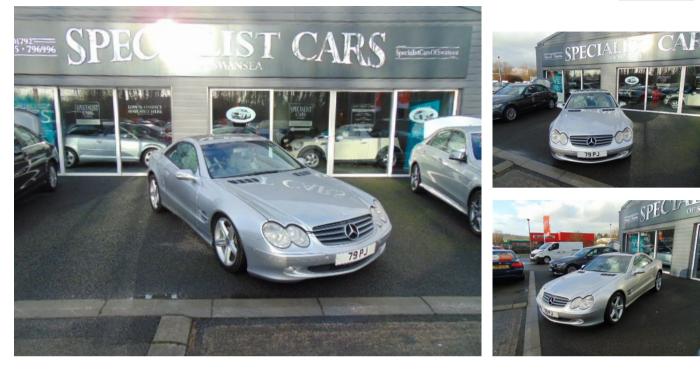

## MERCEDES SL SL500

£8,994

Jun 2003

70000 miles

**Automatic** 

Petrol

## Description

\*\* GET IN THE SUMMER MOOD \*\* 2003 MERCEDES SL 500 CONVERTIBLE AUTOMATIC, 5.0 PETROL, IN METALIC SILVER WITH GREY LEATHER HEATED ELECTRIC SEATS, SATELLITE NAVIGATION, AIR CONDITIONING, GLASS PANORAMIC RETRACTABLE ROOF, ALLOY WHEELS, RADIO CD PLAYER, 70,000 MILES FROM NEW, SERVICE HISTORY, LOCALLY OWNED, IF YOU NEED ANY FURTHER INFORMATION ON THIS VEHICLE PLEASE CONTACT US,........\*\*PLEASE NOTE THE NUMBER PLATE IS NOT SOLD WITH THIS VEHICLE\*\*