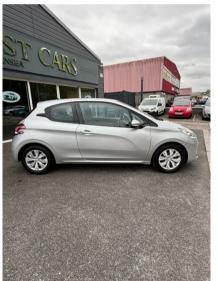

## PEUGEOT 208 ACCESS PLUS

£4,495

Jul 2013 50000 miles Manual Petrol

## Description

\*\* £20 PER YEAR ROAD TAX \*\* JUST ARRIVED 2013 PEUGEOT 208 ACCESS PLUS, 1.2 PETROL 5 SPEED MANUAL IN METALLIC SILVER WITH CHARCOAL CLOTH INTERIOR, 60 PLUS MPG, AIR CONDITIONING, ELECTRIC WINDOWS, CRUISE CONTROL, RADIO WITH CD PLAYER, ONLY COVERED 50,000 MILES FROM NEW, SERVICE HISTORY, 12 MONTHS RAC ROADSIDE ASSISTANCE, PART EXCHANGE WELCOME .....