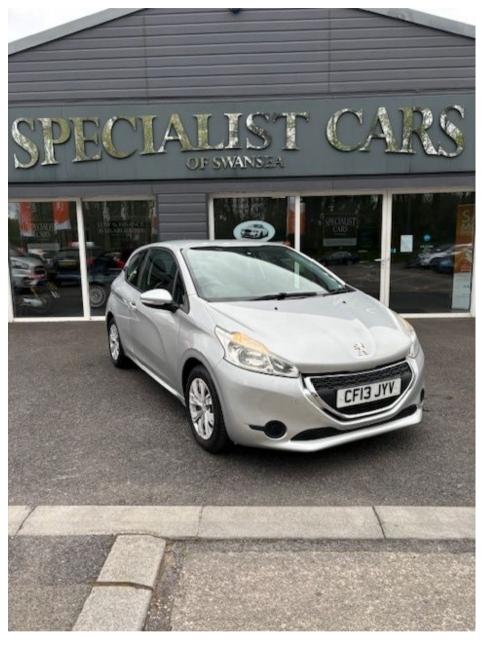

## PEUGEOT 208 ACCESS PLUS

£4,495

Jul 2013 50000 miles Manual Petrol

## Description

\*\* £20 PER YEAR ROAD TAX \*\* JUST ARRIVED 2013 PEUGEOT 208 ACCESS PLUS, 1.2 PETROL 5 SPEED MANUAL IN METALLIC SILVER WITH CHARCOAL CLOTH INTERIOR, 60 PLUS MPG, AIR CONDITIONING, ELECTRIC WINDOWS, CRUISE CONTROL, RADIO WITH CD PLAYER, ONLY COVERED 50,000 MILES FROM NEW, SERVICE HISTORY, 12 MONTHS RAC ROADSIDE ASSISTANCE, PART EXCHANGE WELCOME .....

## **Technical Data**

| Fuel Type           | Petrol | Number of Doors    | 3    |
|---------------------|--------|--------------------|------|
| Transmission        | Manual | 6 Months Tax Cost  | 0    |
| Year of Manufacture | 2013   | 12 Months Tax Cost | 20   |
| Color               | SILVER | Euro Status        | E5   |
| ВНР                 | 82     | MPG Combined       | 62.8 |