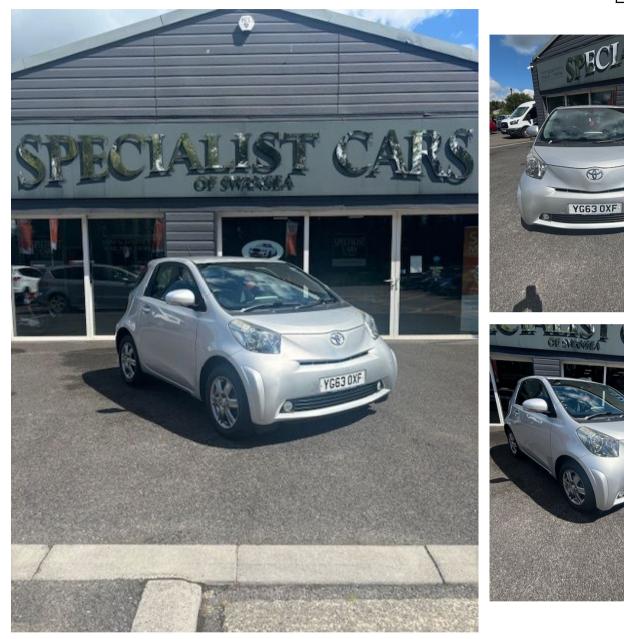

## TOYOTA IQ VVT-I IQ2

£5,995

## Sep 2013

52000 miles

CVT

Petrol

## Description

\*\* AUTOMATIC £20 PER YEAR ROAD TAX \*\* 2013 TOYOTA IQ VVT-I IQ2 IN METALLIC SILVER WITH 2 TONE CLOTH INTERIOR, 1.0 PETROL, 60 MPG, AIR CONDITIONING, ALLOY WHEELS, PAS, ELECTRIC WINDOWS, RADIO / CD PLAYER, CENTRAL LOCKING, FRONT FOG LIGHTS, FULL SERVICE HISTORY, SUPER LITTLE AUTO WITH LOW RUNNING COSTS, NEW MOT, 12 MONTHS RAC ROADSIDE ASSISTANCE .....